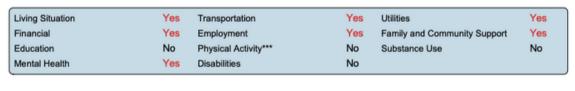

Think about the place you live. Pests such as bugs, ants, or mice

Mold

- Lead paint or pipes
- Oven or stove not working
- Smoke detectors missing or not working
- Water leaks
  None

At Risk Flags

**Automated Clinical Reports** 